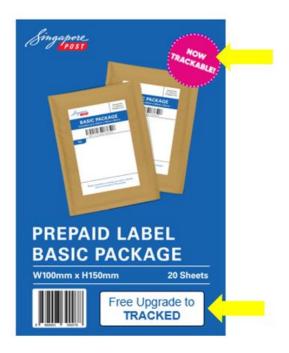

## 9. Is there going to be new print for the Tracked Letterbox Prepaid Labels?

Yes, we will be printing new Tracked Letterbox Prepaid Labels once our existing stocks depleted. Regardless of the design, customer can continue to use the label for mailing and easily track their mail or package on our website or mobile app from 9 October 2023.

For our existing stocks, we will affix stickers onto the pack to show on the upgraded feature. Refer to below for the sample stickers, for reference.