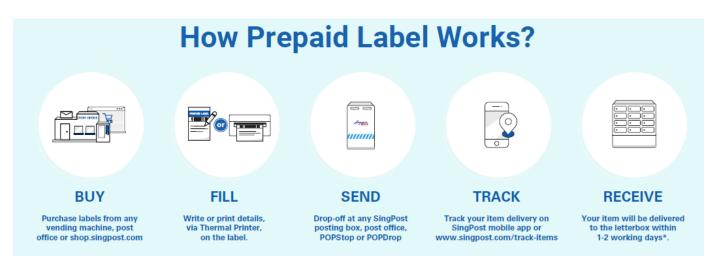

a lot more convenient to use as it includes sufficient postage for your item(s) and you will not need to queue at the post office to weigh and determine the postage required. The Prepaid Label is most suitable for eCommerce sellers and SMEs who find calculating postage a hassle.

We have made it even better! With effect from 9 October 2023, the Prepaid Label offers a peace of mind for our customers as it now includes tracking for all items.

**Note:** Customers who are holding existing Prepaid Labels can continue to use the labels for mailing without any additional costs for Mail/Package, up to 324 x 229 x 65 mm (approx. A4 sized). Starting 9 October 2023, customers will be able to easily track their mail or packages through our website or mobile app.

## 2. How does Prepaid Label works?



#### 3. Is there a Prepaid Label template for bulk printing?



Yes, you can download the template via the SingPost website - https://www.singpost.com/send-receive/sending-within-singapore/postage-paid-products/pre-paid-label

| Useful Links                             |                                              |                                                            |  |  |  |
|------------------------------------------|----------------------------------------------|------------------------------------------------------------|--|--|--|
| Thermal Printer Driver (Mac)  → DOWNLOAD | Thermal Printer Driver (Windows)  → DOWNLOAD | PREPAID LABEL TEMPLATE  Prepaid Label Template  → DOWNLOAD |  |  |  |

## 4. Is the Prepaid Label adhesive?

Yes, it's adhesive. Simply peel off the label